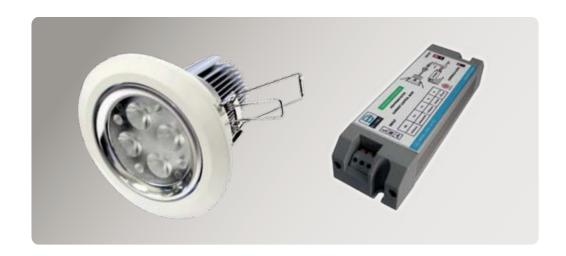

## PRODUCT OVERVIEW

**DYNO LED DOWLIGHT MODEL: LFC - 401** is a replacement for conventional bulb, ideal for home and office ceiling lighting,hotels,display case lighting,under cabinet lighting, recessed light,business and art lighting. Using with **LED Driver model: LDM - 501 AC.** 

## **DOWLIGHT SPECIFICATION**

| Detial            | Downlight model : LFC - 401(Neutral White) | Dowlight model : LFC - 401(Warm White) |
|-------------------|--------------------------------------------|----------------------------------------|
| Light source      | 4 Chip power LED                           |                                        |
| Lamp power        | 10 W (Max)                                 |                                        |
| Beam Angle        | 30°                                        |                                        |
| Color Temperature | 4,000 K - 5,000 K                          | 2,9000 K - 3,300 K                     |
| Lift time         | > 50,000 Hrs.                              |                                        |

## LED DRIVER SPECIFICATION

| Detial                  | Specification LED Driver model : LDM - 501 AC |
|-------------------------|-----------------------------------------------|
| Light voltage (Vac)     | 85 - 240 Vac.                                 |
| Input Current @ 220 Vac | 0.07 ± 0.02                                   |
|                         | 0.9 @ 85 Vac                                  |
| Power factor >          | 0.6 @ 220 Vac                                 |
| Output current (mA)     | 300 mA ± 10%                                  |