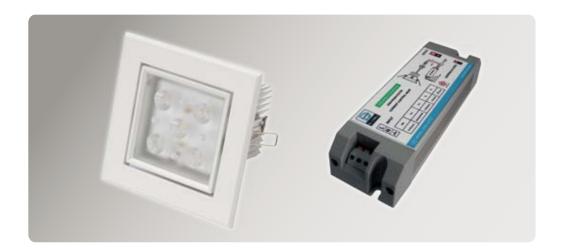

## PRODUCT OVERVIEW

DYNO LED DOWLIGHT MODEL: LFC - 501 is a replacement for conventional bulb, ideal for home and office ceiling lighting, hotels, display case lighting, under cabinet lighting, recessed light, business and art lighting. Using with LED Driver model: LDM - 501 AC.

## **DOWLIGHT SPECIFICATION**

| Detial            | Downlight model : LFC - 501(Neutral White) | Dowlight model : LFC - 501(Warm White) |
|-------------------|--------------------------------------------|----------------------------------------|
| Light source      | 5 Chip power LED                           |                                        |
| Lamp power        | 13 W (Max)                                 |                                        |
| Beam Angle        | 30°                                        |                                        |
| Color Temperature | 4,000 K - 5,000 K                          | 2,9000 K - 3,300 K                     |
| Lift time         | > 50,000 Hrs.                              |                                        |

## LED DRIVER SPECIFICATION

| Detial                  | Specification LED Driver model : LDM - 501 AC |
|-------------------------|-----------------------------------------------|
| Light voltage (Vac)     | 85 - 240 Vac.                                 |
| Input Current @ 220 Vac | 0.08 ± 0.02                                   |
| 5 ( )                   | 0.9 @ 85 Vac                                  |
| Power factor >          | 0.6 @ 220 Vac                                 |
| Output current (mA)     | 600 mA ± 10%                                  |