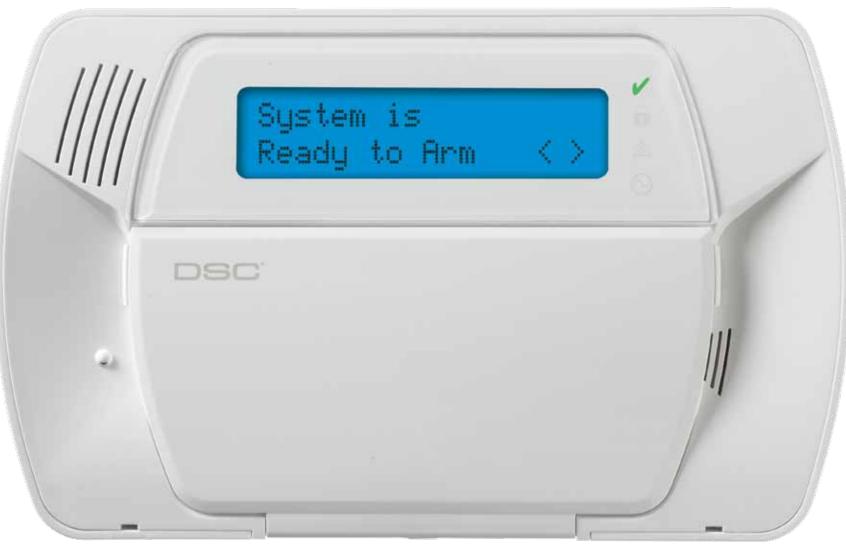

## The Flexibility of a Distributed Wireless System

Because IMPASSA is a distributed wireless system, installers have the flexibility of positioning the panel away from the premise's entry point. A WT5500 Wireless wire-free keypad can be installed near the entry point so that even if the premise is compromised, the main unit (the IMPASSA panel)

Actual Size