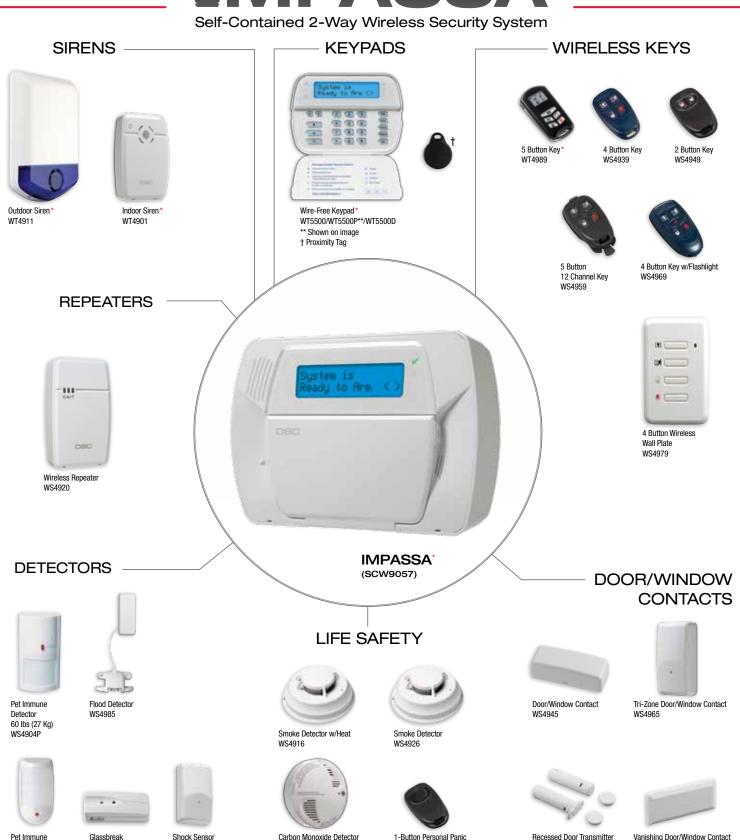

# **IMPASSA**

EV-DW4927

Detector

85 lbs (38 Kg) WLS914-433 Detector

WS4913

WS4938

Self-Contained 2-Way Wireless Security System

\*2-Way Wireless

EV-DW4917

EV-DW4975

Self-Contained 2-Way Wireless Security System

#### The IMPASSA Strategy: Detect. Defend. Defeat.

IMPASSA is the newest, next generation wireless security system from DSC. IMPASSA comes with the defense and offense needed to protect the 'king' – the home and homeowner - including:

- An integrated cellular communicator.
- The flexibility of a distributed wireless system.
- 2-way audio communication.

## The Flexibility of a Distributed Wireless System

Because IMPASSA is a distributed wireless system, installers have the flexibility of positioning the panel away from the premise's entry point. A WT5500 Wireless wire-free keypad can be installed near the entry point so that even if the premise is compromised, the main unit (the IMPASSA panel)

#### **Specifications**

| Dimensions   | Dimensions 8.93" x 5.51" x 1.65" 227mm (L) x 140mm (W) x 42mm (D) |
|--------------|-------------------------------------------------------------------|
| Current Draw | 425 mA - 750 mA                                                   |
| Power Supply | 16.5 VAC/20 VA @ 50/60 Hz                                         |
| Aux+ Output  | 12.0-12.5 VDC/100 mA                                              |

| Battery Backup         | 24 hr Backup               |
|------------------------|----------------------------|
| Operating Environment3 | 2° to 120° F (0° to 49° C) |
| Relative Humidity      | 5% to 93%                  |
| Zone Count             | 34                         |
| Access Codes           | 17                         |
|                        |                            |